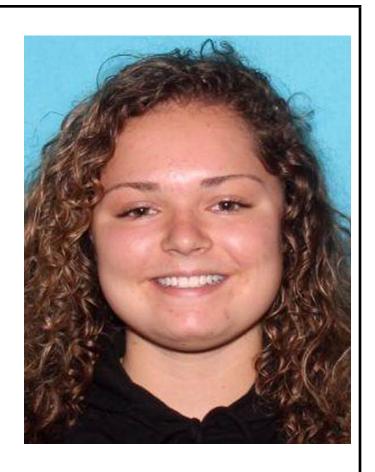

## Kristen Nash

Missing from Saint Cloud, FL

Date Missing: Dec 15, 2017 Date of Birth: Apr 26, 2001 Age at Disappearance: 16

Race: Caucasian

Sex: Female Height: 4'11"

Weight: 134 lbs.

**Eyes: Hazel** 

Hair: Strawberry/brown

Other: Kristen's ears and navel are

pierced.

Kristen went missing from St. Cloud, Florida on December 15, 2017. She may be driving a white 2011 Ford Ranger with Florida plates GIS 152.